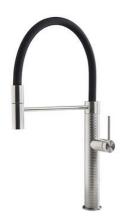

## **Mixer Tap Skin**

Mixer Taps

Code: 8424 100

## **DETAILS**

| Mixer type            | Single lever faucet with rotating barrel and flexible head. |
|-----------------------|-------------------------------------------------------------|
| Material              | Stainless steel AISI 316                                    |
| Texture               | Satin                                                       |
| Rotating angle        | 360°                                                        |
| Strenghtening plate   | ø50 mm                                                      |
| Cartrigde             | With ceramic discs                                          |
| Mixer hole            | ø35 mm                                                      |
| Aesthetics parts      | AISI 316 steel aesthetic parts                              |
| Max worktop thickness | 40 mm                                                       |
|                       |                                                             |