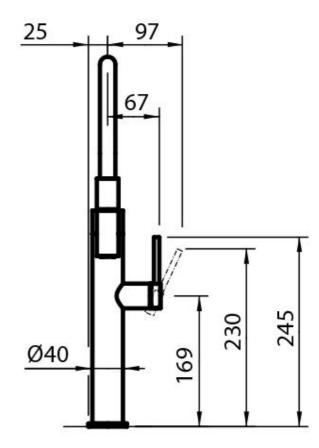

nghtening plate   | ø50 mm                                                      |
| Cartrigde             | With ceramic discs                                          |
| Mixer hole            | ø35 mm                                                      |
| Aesthetics parts      | AISI 316 steel aesthetic parts                              |
| Max worktop thickness | 40 mm                                                       |
|                       |                                                             |



## **FEATURES**

Rotating angle All the taps have a wide angle of rotation. Some models even permit a full 360° rotation.

Strenghtening plate Foster's mixer taps are equipped with the strenghtening plate that offers perfect stability on

any sink.

## **TECHNICAL DATA**