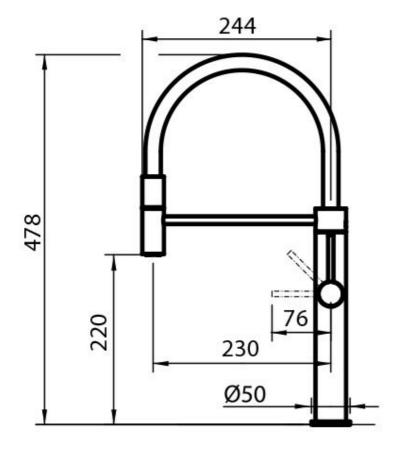

renghtening plate   | ø50 mm                                                      |
| Cartrigde             | With ceramic discs                                          |
| Mixer hole            | ø35 mm                                                      |
| Aesthetics parts      | AISI 316 steel aesthetic parts                              |
| Max worktop thickness | 40 mm                                                       |
|                       |                                                             |



## **FEATURES**

Rotating angle All the taps have a wide angle of rotation. Some models even permit a full 360° rotation.

Strenghtening plate Foster's mixer taps are equipped with the strenghtening plate that offers perfect stability on

any sink.

## **TECHNICAL DATA**